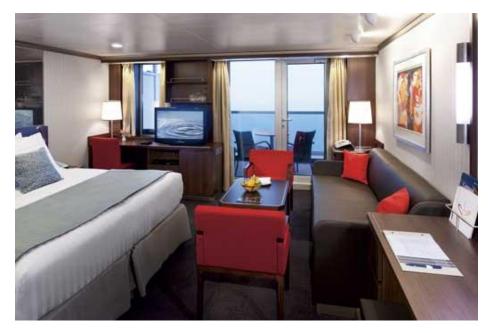

## **Signature Suite (Superior Suite) with Private Balcony**

Category: SY, SS

Approx. 372-384 sq. ft.

Exclusively available on Vista and Signature Class ships, Signature Suites offer 2 lower beds convertible to 1 queen-size bed, bathroom with dual sink vanity, full-size whirlpool bath, shower and additional shower stall, large sitting area, private verandah, sofa bed for 1 person, floor-to-ceiling window/sliding glass door leading to your personal verandah.

Signature Suites include all the stateroom amenities, plus:

- A variety of firm, medium and soft pillows
- No-host mini-bar for easy entertaining
- Personalized cruise stationery
- Oversized bath towels
- One-touch telephone concierge service
- Fresh flowers
- Complimentary DVD library