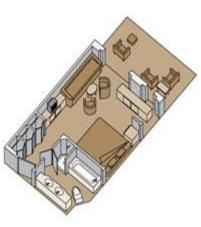

## **Signature Suite (Superior Suite) with Private Balcony**

Category: SY, SS

Approx. 372-384 sq. ft.

Exclusively available on Vista and Signature Class ships, Signature Suites offer 2 lower beds convertible to 1 queen-size bed, bathroom with dual sink vanity, full-size whirlpool bath, shower and additional shower stall, large sitting area, private verandah, sofa bed for 1 person, floor-to-ceiling window/sliding glass door leading to your personal verandah.

Signature Suites include all the stateroom amenities, plus:

- A variety of firm, medium and soft pillows
- No-host mini-bar for easy entertaining
- Personalized cruise stationery
- Oversized bath towels
- One-touch telephone concierge service
- Fresh flowers
- Complimentary DVD library